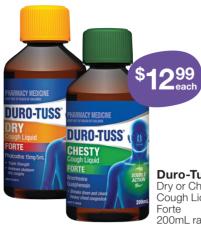

**Duro-Tuss** Dry or Chesty Cough Liquid 200mL range

Traditionally used in Western herbal medicine to relieve both dry and mild chesty coughs.

**Bronchodual** 

Cough 20 Pastilles

Always read the label. Follow the directions for use. If symptoms persist, talk to your health professional.