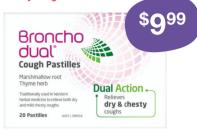

**Duro-Tuss** Dry or Chesty Cough Liquid 200mL range

Traditionally used in Western herbal medicine to relieve both dry and mild chesty coughs.

**Bronchodual** 

Cough 20 Pastilles

Always read the label. Follow the directions for use. If symptoms persist, talk to your health professional.