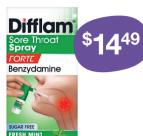

# Cold & Flu

Anti-inflammator

Targeted relief

Difflam Sore Throat Spray Forte 88 Sprays

Difflam plus PHARMACY MEDICINE

**Difflam** 

Plus Dry Cough Relief Sore Throat Lozenges 24 Lozenges range

These medicines may not be right for you. Read the label before purchase. Follow the directions for use. If symptoms persist, worsen or change unexpectedly, talk to your health professional.